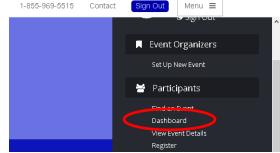

- **1).** To get to your fundraising page, click on the "Menu" button and select "Dashboard".
- 2). Scroll to bottom of page to find your pledge page information.Select "Edit Page" to View & Edit your pledge page.