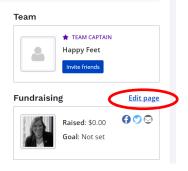

- **1).** To get to your fundraising page, click on the "Menu" button and select "Dashboard".
- 2). Scroll to bottom of page to find your pledge page information.Select "Edit Page" to View & Edit your pledge page.